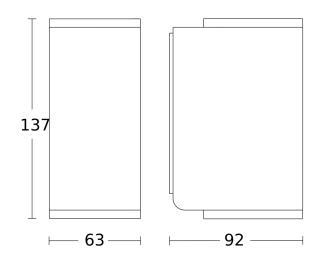

## **Dimension Drawing**

## **Technical specifications**

| Dimensions (L x W x H)                  | 92 x 63 x 137 mm                                                           | Mains power supply            | 220 – 240 V / 50 – 60 Hz     |
|-----------------------------------------|----------------------------------------------------------------------------|-------------------------------|------------------------------|
| With lamp                               | Yes, STEINEL LED system                                                    | Output                        | 9,3 W                        |
| With remote control                     | No                                                                         | Luminous flux total product   | 457 lm                       |
| Version                                 | without motion detector                                                    | Measured luminos flux (360°)  | 457 lm                       |
| PU1, EAN                                | 4007841078713                                                              | Total product efficiency      | 49 lm/W                      |
| Application, place                      | Outdoors                                                                   | Colour temperature            | 3000 K                       |
| Application, room                       | outdoors, front door, all round the<br>building, terrace / balcony, garden | Colour variation LED          | SDCM3                        |
|                                         |                                                                            | Lamp                          | LED cannot be replaced       |
| Colour                                  | Anthracite                                                                 | Service life LED L70B50 (25°) | > 60000 h                    |
| includes sheet of self-adhesive numbers | No                                                                         | Base                          | without                      |
| Installation site                       | wall                                                                       | LED cooling system            | Passive Thermo Control       |
| Impact resistance                       | IK03                                                                       | Soft light start              | No                           |
| <br>IP-rating                           | IP44                                                                       | Interconnection               | No                           |
| Protection class                        |                                                                            | Colour Rendering Index CRI    | = 82                         |
| Ambient temperature                     | from -20 up to 40 °C                                                       | Product category              | Outdoor light without sensor |
| Housing material                        | Aluminium                                                                  |                               |                              |
| Cover material                          | Plastic, opal                                                              | _                             |                              |