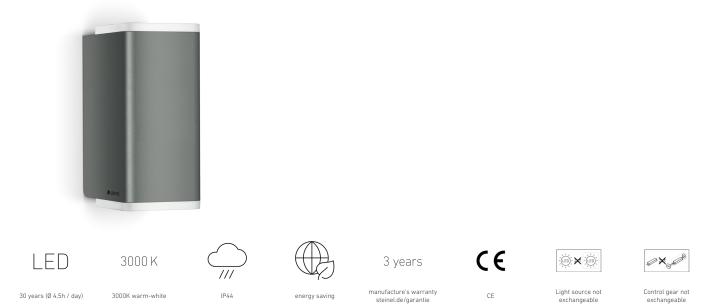

## **Function description**

Excellent lighting accents. As an elegant up/down light, the L 930 LED outdoor luminaire provides effective accent lighting that spectacularly highlights house walls and visually enhances entire buildings with warm white light (3000 K).

## **Technical specifications**

| Dimensions (L x W x H)                  | 92 x 63 x 137 mm                                                           | Mains power supply            | 220 – 240 V / 50 – 60 Hz     |
|-----------------------------------------|----------------------------------------------------------------------------|-------------------------------|------------------------------|
| With lamp                               | Yes, STEINEL LED system                                                    | Output                        | 9,3 W                        |
| With remote control                     | No                                                                         | Luminous flux total product   | 457 lm                       |
| Version                                 | without motion detector                                                    | Measured luminos flux (360°)  | 457 lm                       |
| PU1, EAN                                | 4007841078713                                                              | Total product efficiency      | 49 lm/W                      |
| Application, place                      | Outdoors                                                                   | Colour temperature            | 3000 K                       |
| Application, room                       | outdoors, front door, all round the<br>building, terrace / balcony, garden | Colour variation LED          | SDCM3                        |
|                                         |                                                                            | Lamp                          | LED cannot be replaced       |
| Colour                                  | Anthracite                                                                 | Service life LED L70B50 (25°) | > 60000 h                    |
| includes sheet of self-adhesive numbers | No                                                                         | Base                          | without                      |
| Installation site                       | wall                                                                       | LED cooling system            | Passive Thermo Control       |
| Impact resistance                       | IK03                                                                       | Soft light start              | No                           |
| <br>IP-rating                           | IP44                                                                       | Interconnection               | No                           |
| Protection class                        |                                                                            | Colour Rendering Index CRI    | = 82                         |
| Ambient temperature                     | from -20 up to 40 °C                                                       | Product category              | Outdoor light without sensor |
| Housing material                        | Aluminium                                                                  |                               |                              |
| Cover material                          | Plastic, opal                                                              | _                             |                              |